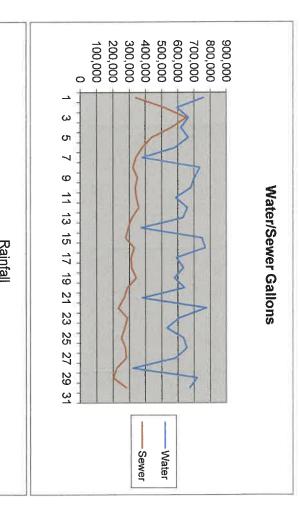

### 5.a WATER REPORTS.

R. Keller inquired about the meaning of the phrase 'All bacteriological samples were ABSENT'. C. Coe said that it was the accepted manner to report that no bacteria were found. R. Keller suggest that the meaning would be clearer if it said 'No bacteria were present in the samples'.

M. Godfrey inquired about the implication of including 'Lead and Copper inventory' under the heading 'Concerns:'. C. Coe explained that the process of collecting the data for the inventory would likely take longer and be more expensive than originally expected because only 20% of the customers had

returned their mail-in survey responses and that Water staff will have to physically visit customer sites to collect that data. He added that WV Rural Water has no staff available to help with this effort.

# 5.b. SEWER REPORTS.

There were no comments or questions regarding the Sewer reports.