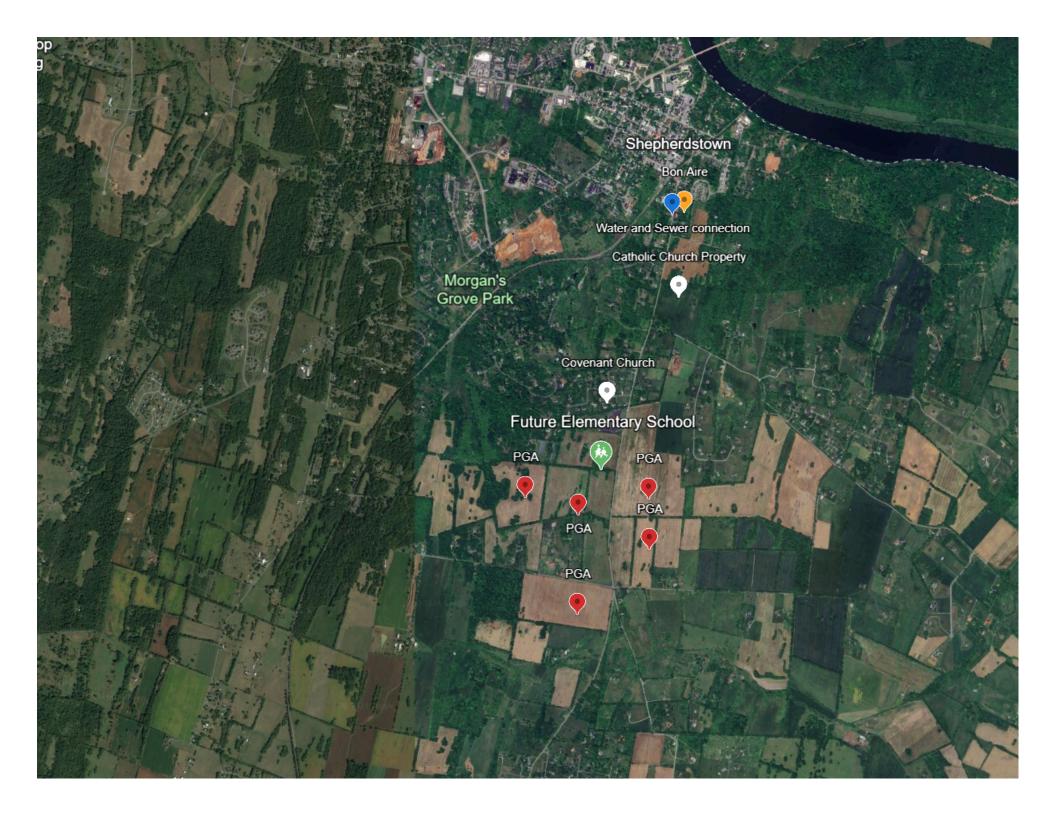

ses:

This land use classification is for Suburban Residential and Neighborhood Commercial level development. Developments can include mixed use projects, a mix of residences and convenience businesses, or solely office, commercial, and residential uses that should connect to the pedestrian and auto transportation networks of adjacent properties. It includes gyms, convenience stores, townhomes, commercial and residential uses on adjoining lots, and mixed use projects with commercial ventures on ground level and residences on additional floors. Intensity: Residences and commercial uses are served by public water and sewer system. Mobility: Pedestrian, bicycle, and auto orientated access are prioritized along with interconnectivity to adjacent neighborhoods and commercial developments.







| HYDRANT PROJECT WORK LIST               |              |             |                                         |                                           |               |               |             |
|-----------------------------------------|--------------|-------------|-----------------------------------------|-------------------------------------------|---------------|---------------|-------------|
| LOCATION                                | <u>VALVE</u> |             | ISSUE WITH HYDRANT                      | PROPOSED WORK PLAN                        | <u>STATUS</u> | <u>REPORT</u> | <u>DATE</u> |
|                                         | <u>Y/N?</u>  | In Service? |                                         |                                           |               |