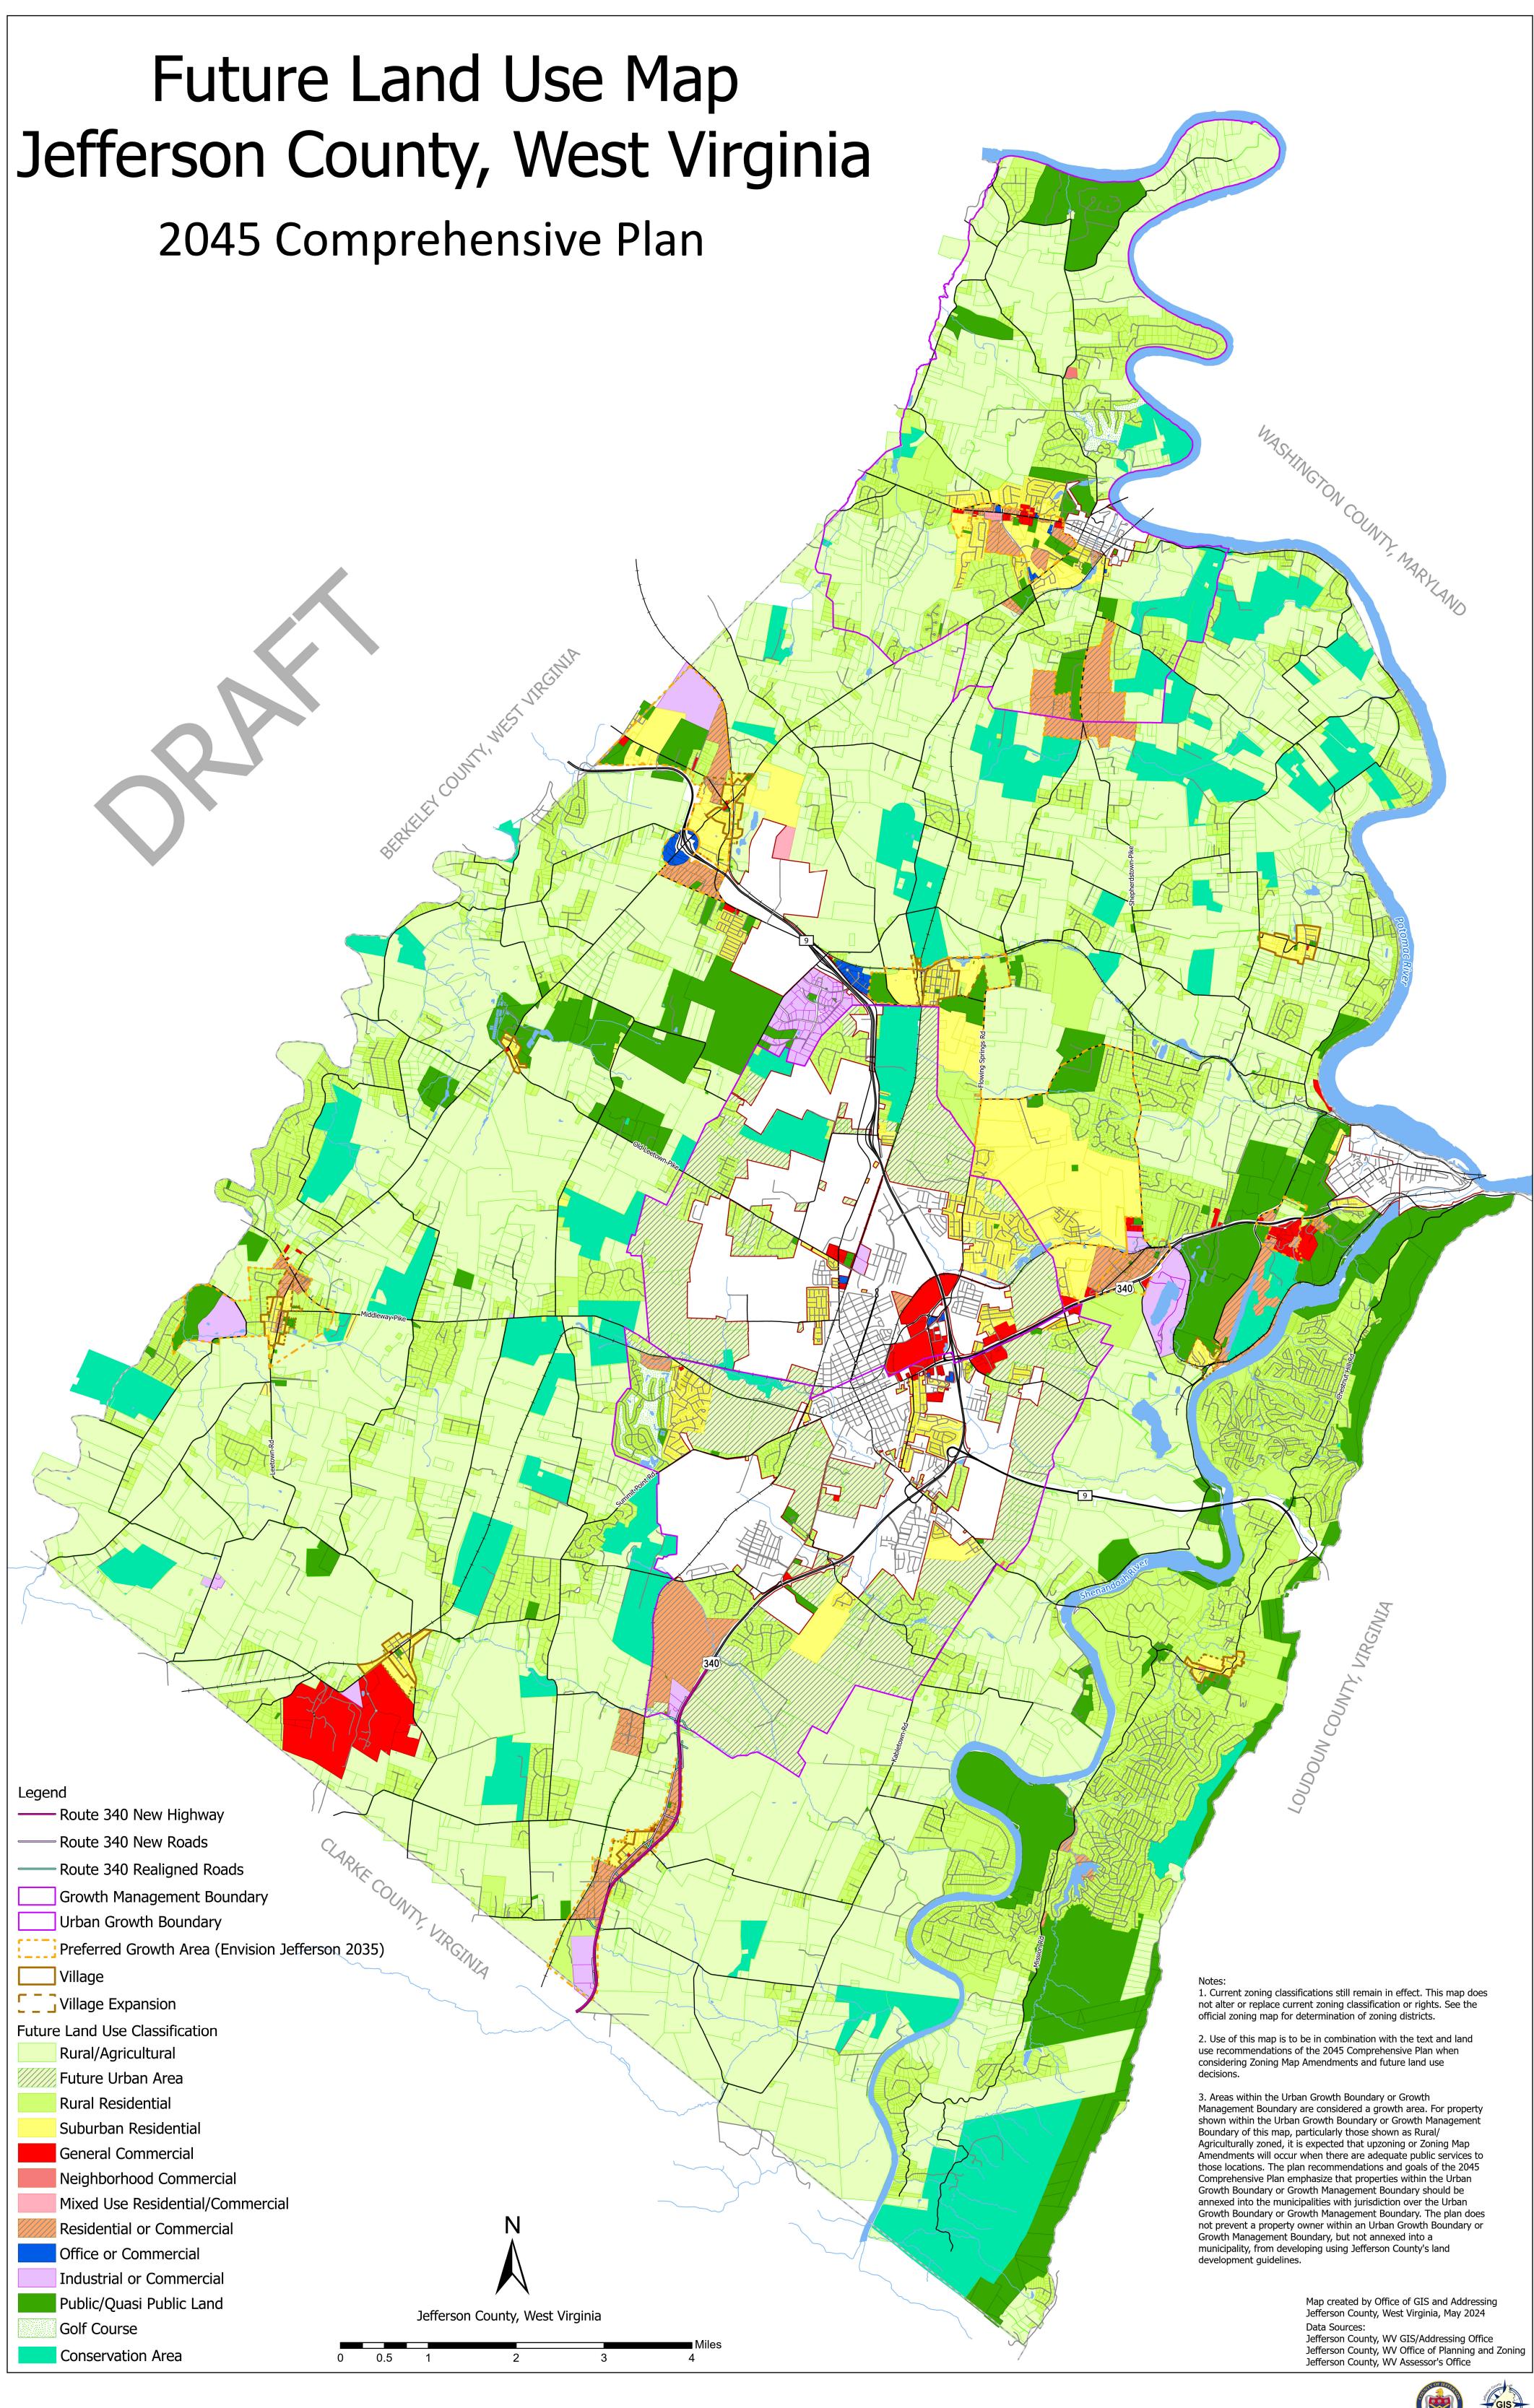

ry Uses:

This land use classification is for Suburban Residential and Neighborhood Commercial level development. Developments can include mixed use projects, a mix of residences and convenience businesses, or solely office, commercial, and residential uses that should connect to the pedestrian and auto transportation networks of adjacent properties. It includes gyms, convenience stores, townhomes, commercial and residential uses on adjoining lots, and mixed use projects with commercial ventures on ground level and residences on additional floors. Intensity: Residences and commercial uses are served by public water and sewer system. Mobility: Pedestrian, bicycle, and auto orientated access are prioritized along with interconnectivity to adjacent neighborhoods and commercial developments.







| HYDRANT PROJECT WORK LIST               |              |             |                                         |                                           |               |               |             |
|-----------------------------------------|--------------|-------------|-----------------------------------------|-------------------------------------------|---------------|---------------|-------------|
| LOCATION                                | <u>VALVE</u> |             | ISSUE WITH HYDRANT                      | PROPOSED WORK PLAN                        | <u>STATUS</u> | <u>REPORT</u> | <u>DATE</u> |
|                                         | <u>Y/N?</u>  | In Service? |                                         |                                           |               |